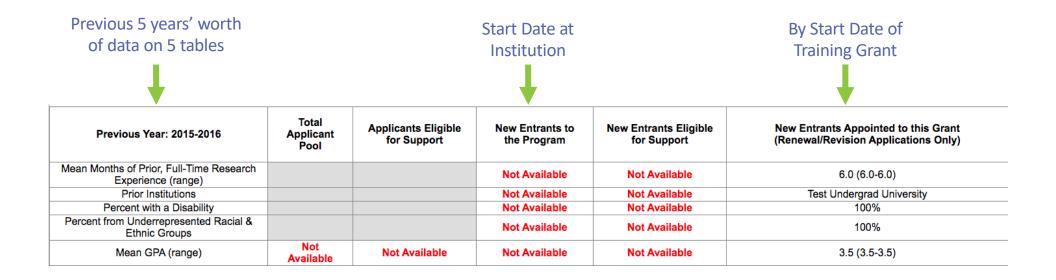

## Specific NIH Tables

| Predoctoral Scholars (2)                                                                                                                                                                                                                    |
|---------------------------------------------------------------------------------------------------------------------------------------------------------------------------------------------------------------------------------------------|
| Britney Grayson, Michelle Baglia                                                                                                                                                                                                            |
| Postdoctoral Scholars (1)                                                                                                                                                                                                                   |
| Jea-Young Min                                                                                                                                                                                                                               |
| Common Metrics Table                                                                                                                                                                                                                        |
| Common Metrics                                                                                                                                                                                                                              |
| Table 5: Publications of Those in Training                                                                                                                                                                                                  |
| 5A - Publications of Those in Training: Predoctoral<br>5B - Publications of Those in Training: Postdoctoral                                                                                                                                 |
| Table 6: Applicants, Entrants, and Their Characteristics for the Past Five Years                                                                                                                                                            |
| 6A Part II - Applicants, Entrants, and Their Characteristics for the Past Five Years: Predoctoral - Characteristics<br>6B Part II - Applicants, Entrants, and Their Characteristics for the Past Five Years: Postdoctoral - Characteristics |
| Table 8: Program Outcomes                                                                                                                                                                                                                   |
| 8A Part I - Program Outcomes: Predoctoral - Those Appointed to the Training Grant<br>8A Part III - Program Outcomes: Predoctoral - Recent Graduates<br>8A Part IV - Program Outcomes: Predoctoral - Program Statistics                      |
| 8C Part I - Program Outcomes: Postdoctoral - Those Appointed to the Training Grant                                                                                                                                                          |
| Copyright © 2020 Vanderbilt University Medical Center<br>from Edge for Scholars<br>Powered by PEDCap                                                                                                                                        |