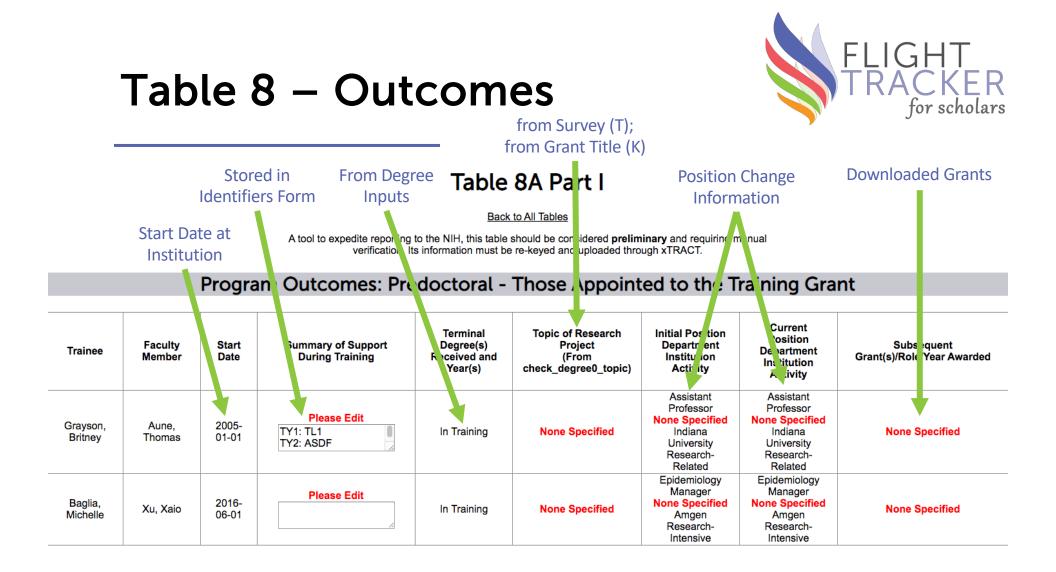

## Specific NIH Tables

| Predoctoral Scholars (2)                                                                                                                                                                                                                    |
|---------------------------------------------------------------------------------------------------------------------------------------------------------------------------------------------------------------------------------------------|
| Britney Grayson, Michelle Baglia                                                                                                                                                                                                            |
| Postdoctoral Scholars (1)                                                                                                                                                                                                                   |
| Jea-Young Min                                                                                                                                                                                                                               |
| Common Metrics Table                                                                                                                                                                                                                        |
| Common Metrics                                                                                                                                                                                                                              |
| Table 5: Publications of Those in Training                                                                                                                                                                                                  |
| 5A - Publications of Those in Training: Predoctoral<br>5B - Publications of Those in Training: Postdoctoral                                                                                                                                 |
| Table 6: Applicants, Entrants, and Their Characteristics for the Past Five Years                                                                                                                                                            |
| 6A Part II - Applicants, Entrants, and Their Characteristics for the Past Five Years: Predoctoral - Characteristics<br>6B Part II - Applicants, Entrants, and Their Characteristics for the Past Five Years: Postdoctoral - Characteristics |
| Table 8: Program Outcomes                                                                                                                                                                                                                   |
| 8A Part I - Program Outcomes: Predoctoral - Those Appointed to the Training Grant<br>8A Part III - Program Outcomes: Predoctoral - Recent Graduates<br>8A Part IV - Program Outcomes: Predoctoral - Program Statistics                      |
| 8C Part I - Program Outcomes: Postdoctoral - Those Appointed to the Training Grant                                                                                                                                                          |
| Copyright © 2020 Vanderbilt University Medical Center<br>from Edge for Scholars<br>Powered by PEDCap                                                                                                                                        |