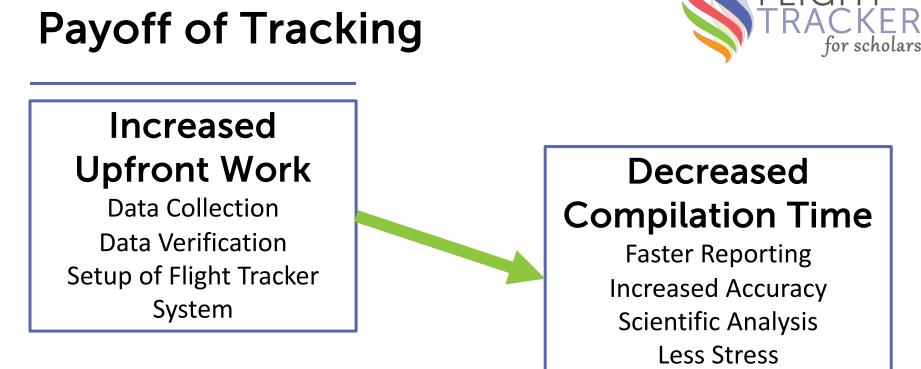

## Caveats

- Your tables are only as good as your data.
- Some of these data are not downloadable. They must be manually entered.
- We currently do not have any way to upload your tables into xTRACT.
- We plan to test these internally for our CTSA renewal before releasing to the Consortium later this year. (If you have more immediate needs, please be in touch as we could use you as an early tester.)
- Certain pieces of data are missing and will be noted as such in the tables.

## These tables, therefore, are supplied as a guide, not as a final product.